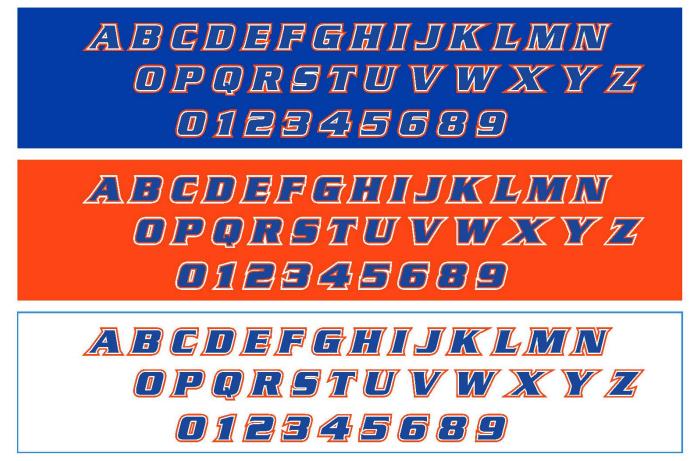

#### ATHLETIC LOGO: TYPOGRAPHY

PRIMARY DISPLAY TYPEFACE

SECONDARY DISPLAY TYPEFACE

ATHLETIC LOGO: COLORS

# SERPENTINE MEDIUM SERPENTINE MEDIUM OBLIQUE

SERPENTINE BOLD SERPENTINE BOLD OBLIQUE