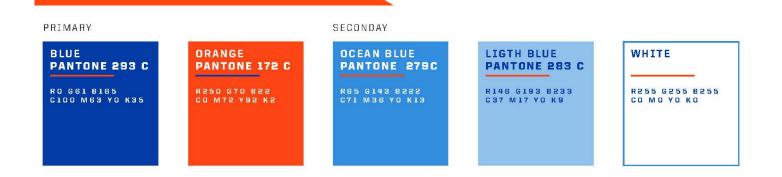

#### ATHLETIC LOGO: TYPOGRAPHY

PRIMARY DISPLAY TYPEFACE

SECONDARY DISPLAY TYPEFACE

ATHLETIC LOGO: COLORS